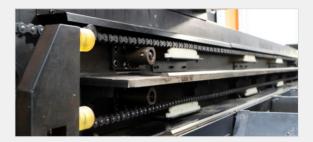

ktable Size(Customizable)                                       | Laser Power<br>2000W\3000W\4000W\6000W\8000W |                     |
|--------------------------------------------------------------------|----------------------------------------------|---------------------|
| 4000mm × 2000mm 8000mm × 2500mm<br>6000mm × 2500mm 9000mm × 2500mm |                                              |                     |
| Maximum Cutting Range                                              | Position Accuracy                            | Reposition Accuracy |
| Maximum Cutting Range                                              |                                              |                     |





# EQUIPMENT CHARACTERISTICS

Portable optical fiber external design



Large format exchange table



Steel plate welding bed



# High Power Fiber Cutting Machine





### SAMPLE SHOWING



| Worktable Size(Customizable)                                       | Laser Power<br>6000W\8000W\12000W\15000W\20000W |                     |
|--------------------------------------------------------------------|-------------------------------------------------|---------------------|
| 6000mm × 2000mm 8000mm × 2500mm<br>6000mm × 2500mm 9000mm × 2500mm |                                                 |                     |
| Maximum Cutting Range                                              | Position Accuracy                               | Reposition Accuracy |
| 25mm-60mm                                                          | ±0.03mm/m                                       | ±0.02mm/m