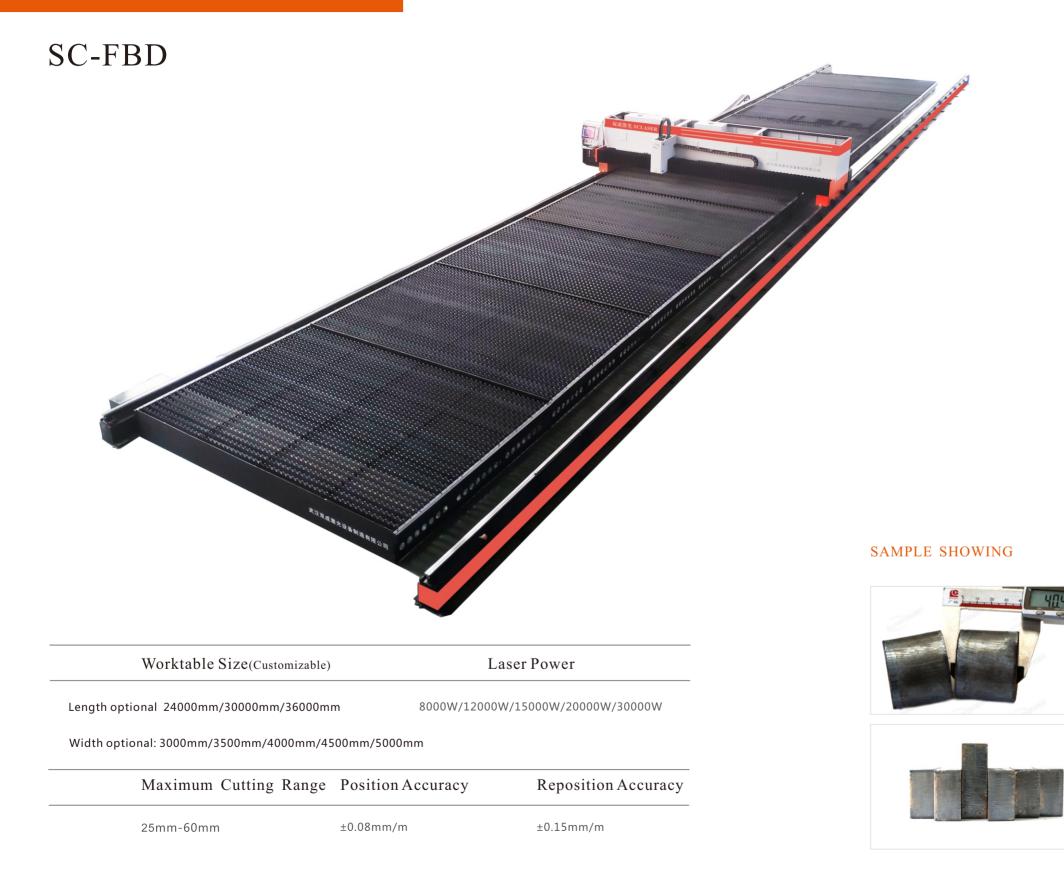

# Single Table Fiber Cutting Machine

### SAMPLE SHOWING

Worktable Size(Customizable)

Laser Power

6000mm× 2500mm 12000mm× 2500mm 24000mm× 4000mm 8000mm× 2500mm 13000mm× 2500mm 3000W\6000W\8000W\12000W\15000W

Maximum Cutting Range Position Accuracy

Reposition Accuracy

25mm-60mm

±0.03mm/m

±0.02mm/m

### EQUIPMENT CHARACTERISTICS

Ultra high power, large format

CE international certification standard

Sectional ventilation system