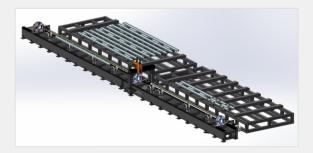

# Heavy Duty Tube Laser Cutting Machine

# SC-FG

### SAMPLE SHOWING

| Pipe Length                         | Laser Power             | Tube Range                                       |
|-------------------------------------|-------------------------|--------------------------------------------------|
| 6m-12m<br>(According Client Demand) | 3000W/4000W/6000W/8000W | Round Tube 20-350mm<br>(According Client Demand) |
| <br>Maximum Cutting Rang            | ge Position Accuracy    | Reposition Accuracy                              |
| 0.8mm-25mm                          | ±0.05mm/m               | ±0.05mm/m                                        |

# EQUIPMENT CHARACTERISTICS

### Ultra-large, ultra-long, over-weight

### Automation auxiliary equipment

**Coil Laser Cutting Machine** 

SC-FJ

| Worktable Size                  | Laser Power                                    |                     |
|---------------------------------|------------------------------------------------|---------------------|
| 4000mm × 1500mm 6000mm × 1500mm | 2000W\3000W\4000W\6000W\8000W<br>12000W\15000W |                     |
| Maximum Cutting Range           | Position Accuracy                              | Reposition Accuracy |
| 0.5mm-60mm                      | ±0.03mm/m                                      | ±0.02mm/m           |