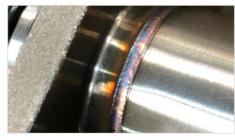

### Advantages of laser welding

- The penetration depth and welding width are adjustable.
- The welding machine has high efficiency.
- The welding heat affected area and the deformation are very small.