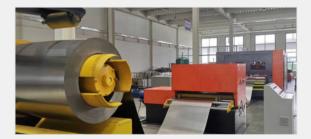

### Automation auxiliary equipment

**Coil Laser Cutting Machine** 

SC-FJ

| Worktable Size                  | Laser Power                                    |                     |
|---------------------------------|------------------------------------------------|---------------------|
| 4000mm × 1500mm 6000mm × 1500mm | 2000W\3000W\4000W\6000W\8000W<br>12000W\15000W |                     |
| Maximum Cutting Range           | Position Accuracy                              | Reposition Accuracy |
| 0.5mm-60mm                      | ±0.03mm/m                                      | ±0.02mm/m           |