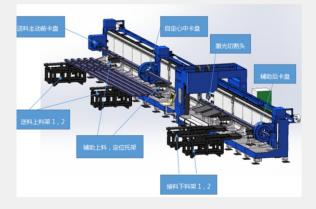

# Two Chucks Tube Laser Cutting Machine

SC-FD

### SAMPLE SHOWING

### EQUIPMENT CHARACTERISTICS

 Pneumatic precision chuck, Maxim loading speed at 60m/min, Maxim running speed at 100rad/min

Multi angle cutting device for heterosexual pipe (the patent number: 201922427064.0)