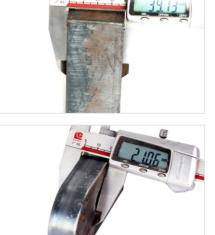

# Three Chucks Tube Laser Cutting Machine

| Pipe Length               | Laser Power         | Tube Range                |
|---------------------------|---------------------|---------------------------|
| 3m-12m                    | 1500W\2000W\3000W   | Round Tube 20-320mm       |
| (According Client Demand) | 4000W\6000W\8000W   | (According Client Demand) |
|                           |                     |                           |
| Maximum Cutting Range     | e Position Accuracy | Reposition Accuracy       |
| 0.8mm-25mm                | ±0.05mm/m           | ±0.03mm/m                 |