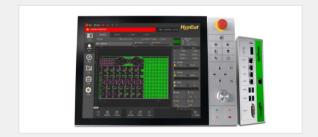

chine





### SAMPLE SHOWING



| Worktable Size(Customizable)                                       | Laser Power<br>6000W\8000W\12000W\15000W\20000W |                     |
|--------------------------------------------------------------------|-------------------------------------------------|---------------------|
| 6000mm × 2000mm 8000mm × 2500mm<br>6000mm × 2500mm 9000mm × 2500mm |                                                 |                     |
| Maximum Cutting Range                                              | Position Accuracy                               | Reposition Accuracy |
| 25mm-60mm                                                          | ±0.03mm/m                                       | ±0.02mm/m           |

### EQUIPMENT CHARACTERISTICS

### Control system



# Graphite plate bed protection



Sectional dust removal design



# Single Table Fiber Cutting Machine





### SAMPLE SHOWING



Worktable Size(Customizable)

Laser Power

6000mm× 2500mm 12000mm× 2500mm 24000mm× 4000mm 8000mm× 2500mm 13000mm× 2500mm 3000W\6000W\8000W\12000W\15000W

Maximum Cutting Range Position Accuracy

Reposition Accuracy

25mm-60mm

±0.03mm/m

±0.02mm/m

### EQUIPMENT CHARACTERISTICS

Ultra high power, large format



CE international certification standard



Sectional ventilation system







### EQUIPMENT CHARACTERISTICS

### Large format, CNC landing gantry structure



Unique floating bilateral dual drive system



Separable structures of lathe bed

# SC-FC



### SAMPLE SHOWING



### EQUIPMENT CHARACTERISTICS

Integrated high strength lathe bed



High spe