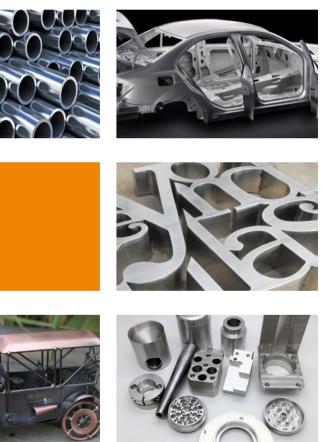

he welding machine has high efficiency.
- The welding heat affected area and the deformation are very small.

# Laser Robot Series



Model: SC-FE Robot Cutting or Welding Machine

Laser power: 1500W/2000W 3000W/6000W

Laser source: IPG/ Raycus

Reposition accuracy:  $\pm 0.10$  mm

Laser source: 1.45-2.65M

Cooling way: Water cooling

Power: AC380V±5%/50HZ

Installation: Front installation/ Inverted Installation Handheld laser welding machine can be widely used in cabinets, kitchens, staircases, elevators, racks, ovens, stainless steel doors and windows guardrail, distribution boxes, stainless steel home and other industries complex and irregular welding process.







### EQUIPMENT CHARACTERISTICS

Move with nature and stop at will



Tailor-made, do what you want







# Application





# **Letters Patent**





# **Cooperative Customer**