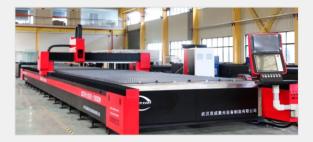

# High Power Fiber Cutting Machine

# SC-FA

| Worktable Size(Customizable)                                       | Laser Power<br>2000W\3000W\4000W\6000W\8000W |                     |
|--------------------------------------------------------------------|----------------------------------------------|---------------------|
| 4000mm × 2000mm 8000mm × 2500mm<br>6000mm × 2500mm 9000mm × 2500mm |                                              |                     |
| Maximum Cutting Range                                              | Position Accuracy                            | Reposition Accuracy |
| Maximum Cutting Range                                              |                                              |                     |

# EQUIPMENT CHARACTERISTICS

Portable optical fiber external design

Large format exchange table

Steel plate welding bed