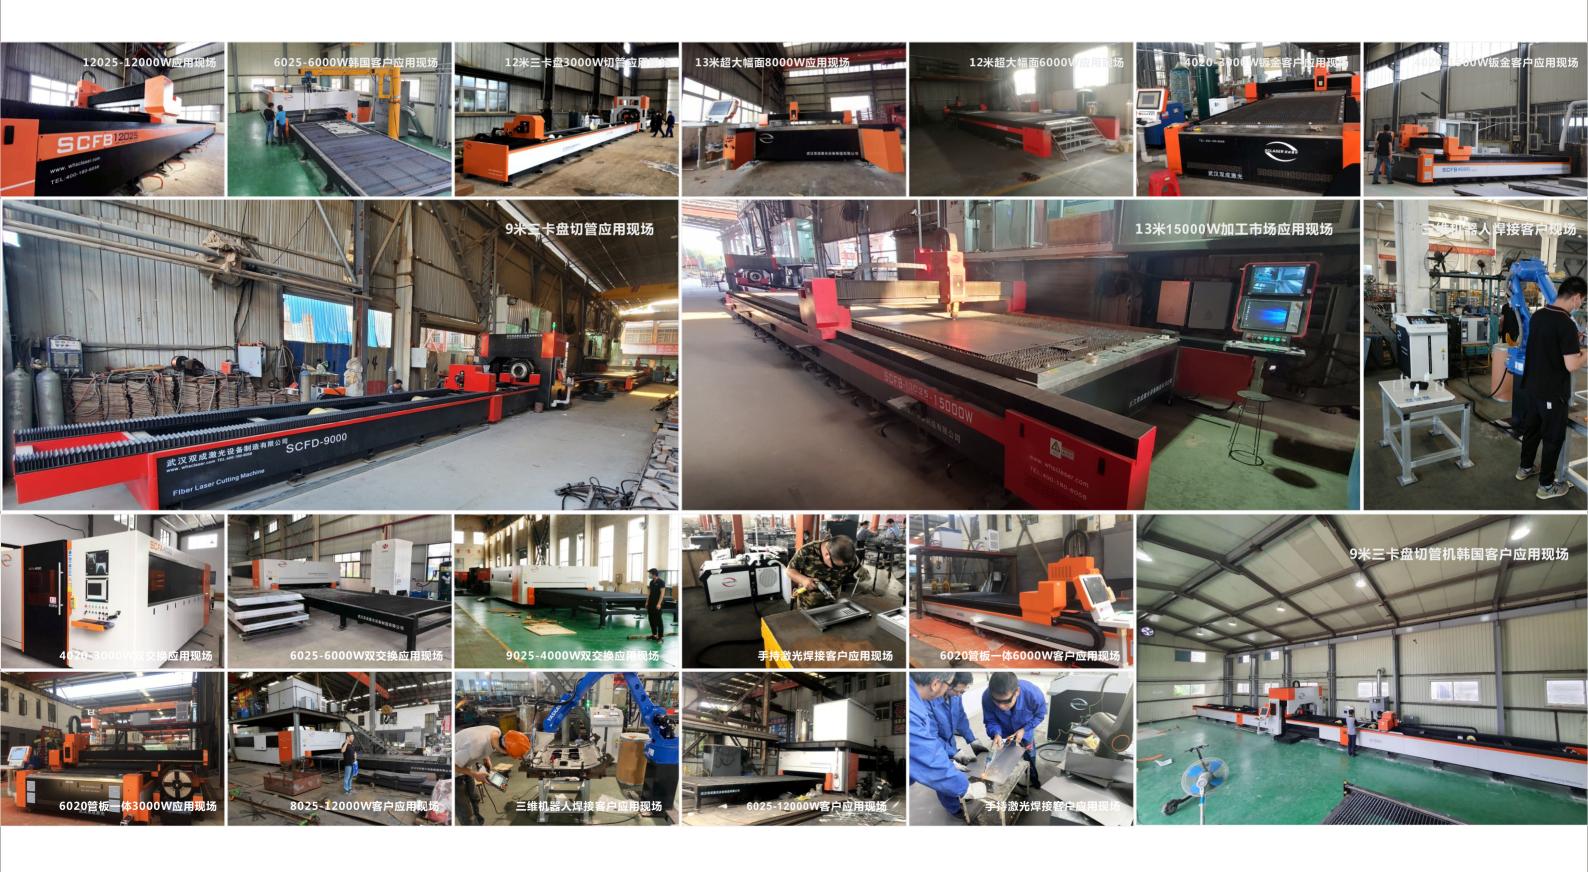

welding machine has high efficiency.
- The welding heat affected area and the deformation are very small.

# Laser Robot Series



Model: SC-FE Robot Cutting or Welding Machine

Laser power: 1500W/2000W 3000W/6000W

Laser source: IPG/ Raycus

Reposition accuracy:  $\pm 0.10$  mm

Laser source: 1.45-2.65M

Cooling way: Water cooling

Power: AC380V±5%/50HZ

Installation: Front installation/ Inverted Installation Handheld laser welding machine can be widely used in cabinets, kitchens, staircases, elevators, racks, ovens, stainless steel doors and windows guardrail, distribution boxes, stainless steel home and other industries complex and irregular welding process.







### EQUIPMENT CHARACTERISTICS

Move with nature and stop at will



Tailor-made, do what you want







# Application





# **Letters Patent**





# **Cooperative Customer**