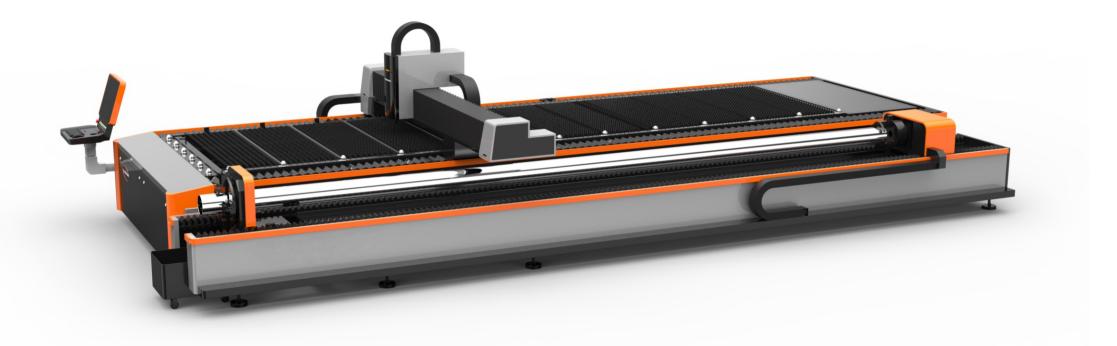

# High Power Fiber Cutting Machine

# SC-FA

| Worktable Size(Customizable)                                       | Laser Power<br>2000W\3000W\4000W\6000W\8000W |                     |
|--------------------------------------------------------------------|----------------------------------------------|---------------------|
| 4000mm × 2000mm 8000mm × 2500mm<br>6000mm × 2500mm 9000mm × 2500mm |                                              |                     |
| Maximum Cutting Range                                              | Position Accuracy                            | Reposition Accuracy |
| Maximum Cutting Range                                              |                                              |                     |

# EQUIPMENT CHARACTERISTICS

Portable optical fiber external design

Large format exchange table

Steel plate welding bed