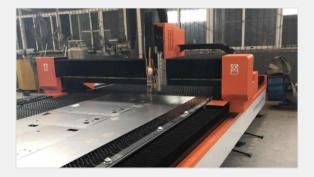

# Single Table Fiber Cutting Machine

### SAMPLE SHOWING

Worktable Size(Customizable)

Laser Power

6000mm× 2500mm 12000mm× 2500mm 24000mm× 4000mm 8000mm× 2500mm 13000mm× 2500mm 3000W\6000W\8000W\12000W\15000W

Maximum Cutting Range Position Accuracy

Reposition Accuracy

25mm-60mm

±0.03mm/m

±0.02mm/m

### EQUIPMENT CHARACTERISTICS

Ultra high power, large format

CE international certification standard

Sectional ventilation system