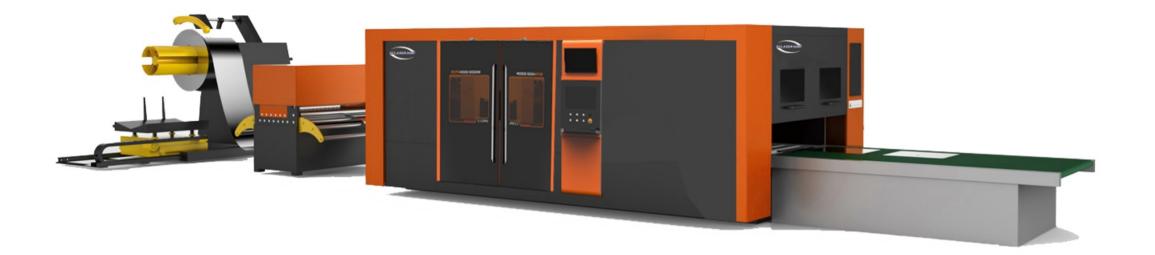

### Automation auxiliary equipment

**Coil Laser Cutting Machine** 

SC-FJ

| Worktable Size                  | Laser Power                                    |                     |
|---------------------------------|------------------------------------------------|---------------------|
| 4000mm × 1500mm 6000mm × 1500mm | 2000W\3000W\4000W\6000W\8000W<br>12000W\15000W |                     |
| Maximum Cutting Range           | Position Accuracy                              | Reposition Accuracy |
| 0.5mm-60mm                      | ±0.03mm/m                                      | ±0.02mm/m           |

# EQUIPMENT CHARACTERISTICS

Flexible on-line machining