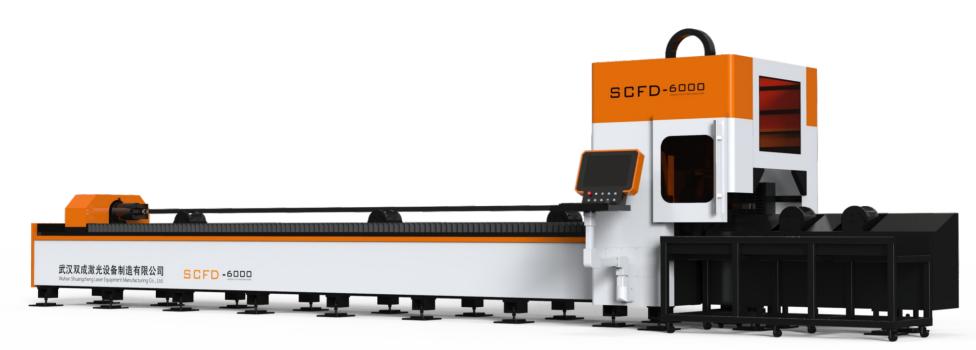

# Two Chucks Tube Laser Cutting Machine

SC-FD

### EQUIPMENT CHARACTERISTICS

 Pneumatic precision chuck, Maxim loading speed at 60m/min, Maxim running speed at 100rad/min

Multi angle cutting device for heterosexual pipe (the patent number: 201922427064.0)