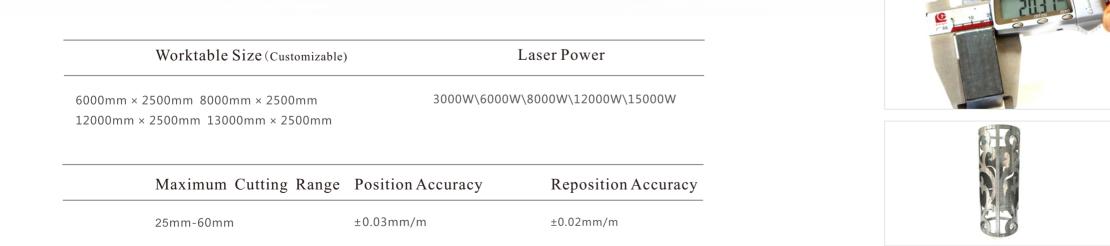

# Single Table Fiber Cutting Machine

### SAMPLE SHOWING

Worktable Size(Customizable)

Laser Power

6000mm× 2500mm 12000mm× 2500mm 24000mm× 4000mm 8000mm× 2500mm 13000mm× 2500mm 3000W\6000W\8000W\12000W\15000W

Maximum Cutting Range Position Accuracy

Reposition Accuracy

25mm-60mm

±0.03mm/m

±0.02mm/m