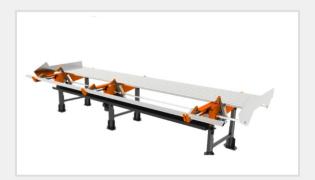

# Single Table Fiber Cutting Machine

### SAMPLE SHOWING

Worktable Size(Customizable)

Laser Power

6000mm× 2500mm 12000mm× 2500mm 24000mm× 4000mm 8000mm× 2500mm 13000mm× 2500mm 3000W\6000W\8000W\12000W\15000W

Maximum Cutting Range Position Accuracy

Reposition Accuracy

25mm-60mm

±0.03mm/m

±0.02mm/m

### EQUIPMENT CHARACTERISTICS

Ultra high power, large format

CE international certification standard

Sectional ventilation system