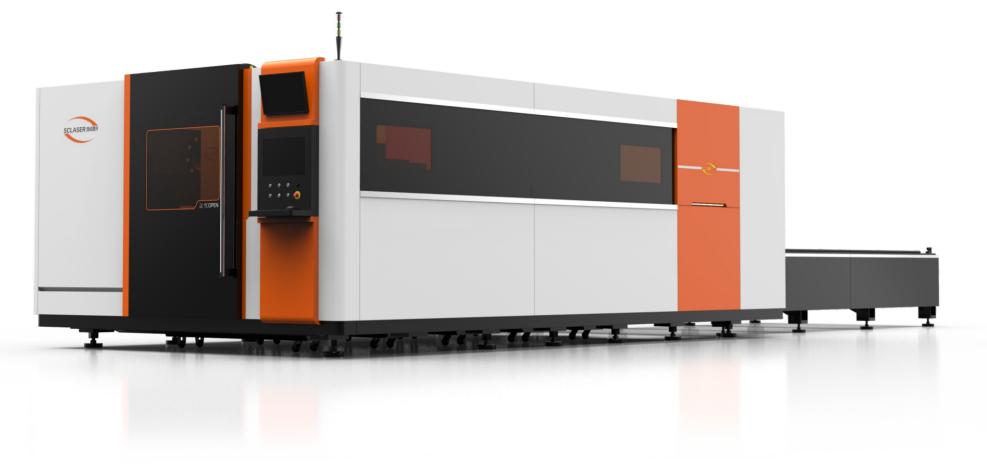

# High Power Fiber Cutting Machine

# SC-FA

| Worktable Size(Customizable)                                       | Laser Power<br>2000W\3000W\4000W\6000W\8000W |                     |
|--------------------------------------------------------------------|----------------------------------------------|---------------------|
| 4000mm × 2000mm 8000mm × 2500mm<br>6000mm × 2500mm 9000mm × 2500mm |                                              |                     |
| Maximum Cutting Range                                              | Position Accuracy                            | Reposition Accuracy |
| Maximum Cutting Range                                              |                                              |                     |