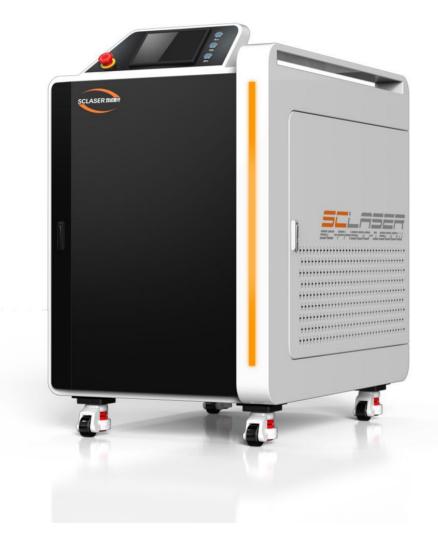

# Handheld Laser Welding Machine

### SAMPLE SHOWING

| Welding Thickness    | Laser Power                 | Welding Width Requirement |
|----------------------|-----------------------------|---------------------------|
| 0.5-5mm              | 1000W\1500W\2000W           | < 0.5mm                   |
| Entire Machine Power | Optional Accessibility      | Dimension                 |
| <7KW/<9KW/<11KW      | wire feeder, mechanical arm | 1190mm*670mm*1120mm       |

# EQUIPMENT CHARACTERISTICS

Independent design Patented product