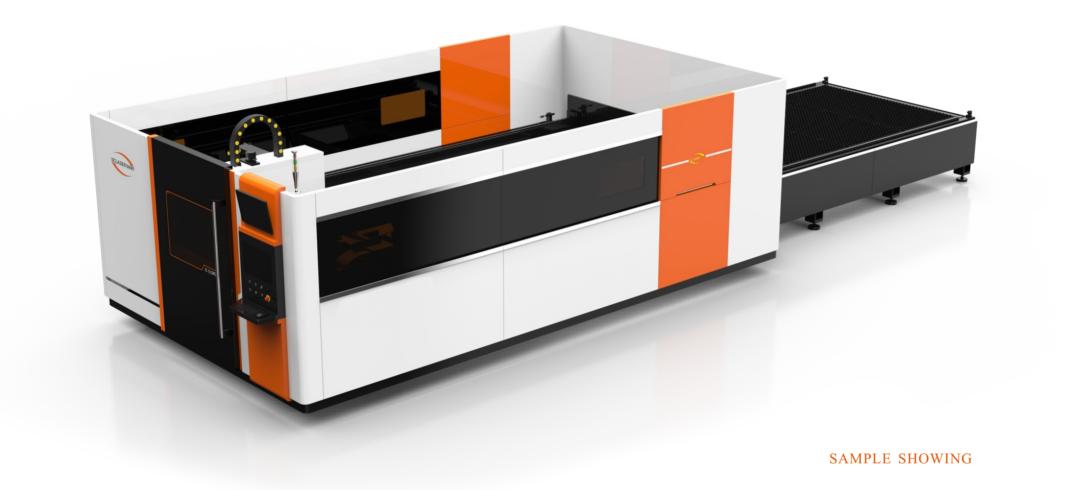

# High Power Fiber Cutting Machine

### SAMPLE SHOWING

| Worktable Size(Customizable)                                       | Laser Power<br>6000W\8000W\12000W\15000W\20000W |                     |
|--------------------------------------------------------------------|-------------------------------------------------|---------------------|
| 6000mm × 2000mm 8000mm × 2500mm<br>6000mm × 2500mm 9000mm × 2500mm |                                                 |                     |
| Maximum Cutting Range                                              | Position Accuracy                               | Reposition Accuracy |
| 25mm-60mm                                                          | ±0.03mm/m                                       | ±0.02mm/m           |

### EQUIPMENT CHARACTERISTICS