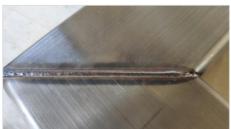

### Advantages of laser welding

- The penetration depth and welding width are adjustable.
- The welding machine has high efficiency.
- The welding heat affected area and the deformation are very small.