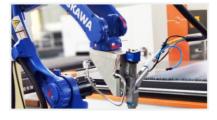

# Laser Robot Series

Model: SC-FE Robot Cutting or Welding Machine

Laser power: 1500W/2000W 3000W/6000W

Laser source: IPG/ Raycus

Reposition accuracy:  $\pm 0.10$  mm

Laser source: 1.45-2.65M

Cooling way: Water cooling

Power: AC380V±5%/50HZ

Installation: Front installation/ Inverted Installation Handheld laser welding machine can be widely used in cabinets, kitchens, staircases, elevators, racks, ovens, stainless steel doors and windows guardrail, distribution boxes, stainless steel home and other industries complex and irregular welding process.

### EQUIPMENT CHARACTERISTICS

Move with nature and stop at will

Tailor-made, do what you want