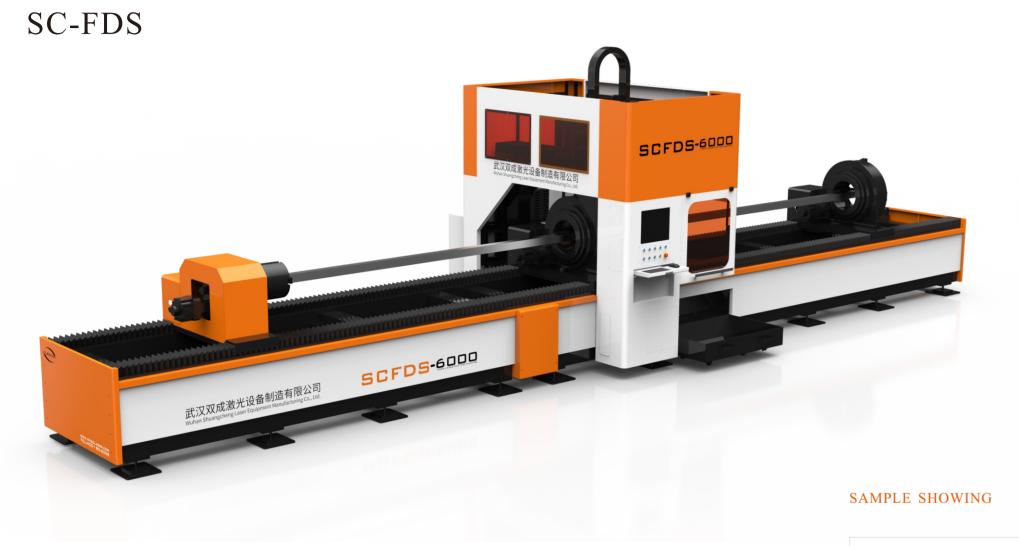

# High Power Fiber Cutting Machine

### SAMPLE SHOWING

| Worktable Size(Customizable)                                       | Laser Power<br>6000W\8000W\12000W\15000W\20000W |                     |
|--------------------------------------------------------------------|-------------------------------------------------|---------------------|
| 6000mm × 2000mm 8000mm × 2500mm<br>6000mm × 2500mm 9000mm × 2500mm |                                                 |                     |
| Maximum Cutting Range                                              | Position Accuracy                               | Reposition Accuracy |
| 25mm-60mm                                                          | ±0.03mm/m                                       | ±0.02mm/m           |

### EQUIPMENT CHARACTERISTICS