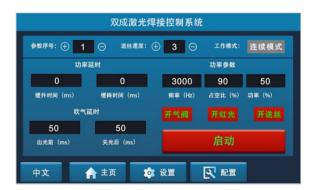

Maximum Cutting Range           | Position Accuracy | Reposition Accuracy     |

### EQUIPMENT CHARACTERISTICS

- Fully automatic control Dual machine linkage
- Efficient cutting

# Industry Application Case



# Handheld Laser Welding Machine







### SAMPLE SHOWING





| Welding Thickness    | Laser Power                 | Welding Width Requirement |
|----------------------|-----------------------------|---------------------------|
| 0.5-5mm              | 1000W\1500W\2000W           | < 0.5mm                   |
| Entire Machine Power | Optional Accessibility      | Dimension                 |
| <7KW/<9KW/<11KW      | wire feeder, mechanical arm | 1190mm*670mm*1120mm       |

# EQUIPMENT CHARACTERISTICS

Independent design Patented product

# Touch screen controlled welding system



### Advantages of laser welding

- The penetration depth and welding width are adjustable.
- The welding machine has high efficiency.
- The welding heat affected area and the deformation are very small.

# Laser Robot Series



Model: SC-FE Robot Cutting or Welding Machine

Laser power: 1500W/2000W 3000W/6000W

Laser source: IPG/ Raycus

Reposition accuracy:  $\pm 0.10$  mm

Laser source: 1.45-2.65M

Cooling way: Water cooling

Power: AC380V±5%/50HZ

Installation: Front installation/ Inverted Installation Handheld laser welding machine can be widely used in cabinets, kitchens, staircases, elevators, racks, ovens, stainless steel doors and windows guardrail, distribution boxes, stainless steel home and other industries complex and irregular welding process.







### EQUIPMENT CHARACTERI