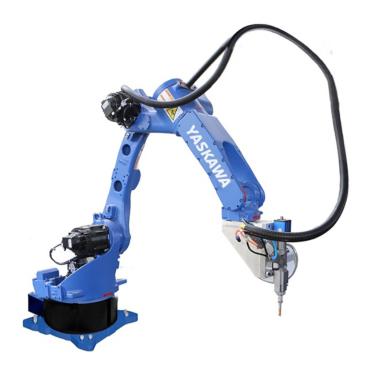

# Laser Robot Series

Model: SC-FE Robot Cutting or Welding Machine

Laser power: 1500W/2000W 3000W/6000W

Laser source: IPG/ Raycus

Reposition accuracy:  $\pm 0.10$  mm

Laser source: 1.45-2.65M

Cooling way: Water cooling

Power: AC380V±5%/50HZ

Installation: Front installation/ Inverted Installation Handheld laser welding machine can be widely used in cabinets, kitchens, staircases, elevators, racks, ovens, stainless steel doors and windows guardrail, distribution boxes, stainless steel home and other industries complex and irregular welding process.

### EQUIPMENT CHARACTERISTICS

Move with nature and stop at will

Tailor-made, do what you want