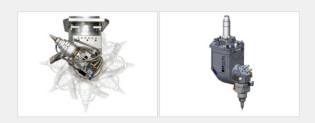

# High Power Fiber Cutting Machine

# SC-FA

| Worktable Size(Customizable)                                       | Laser Power<br>2000W\3000W\4000W\6000W\8000W |                     |
|--------------------------------------------------------------------|----------------------------------------------|---------------------|
| 4000mm × 2000mm 8000mm × 2500mm<br>6000mm × 2500mm 9000mm × 2500mm |                                              |                     |
| Maximum Cutting Range                                              | Position Accuracy                            | Reposition Accuracy |
| Maximum Cutting Range                                              |                                              |                     |

# EQUIPMENT CHARACTERISTICS

Portable optical fiber external design

Large format exchange table

Steel plate welding bed