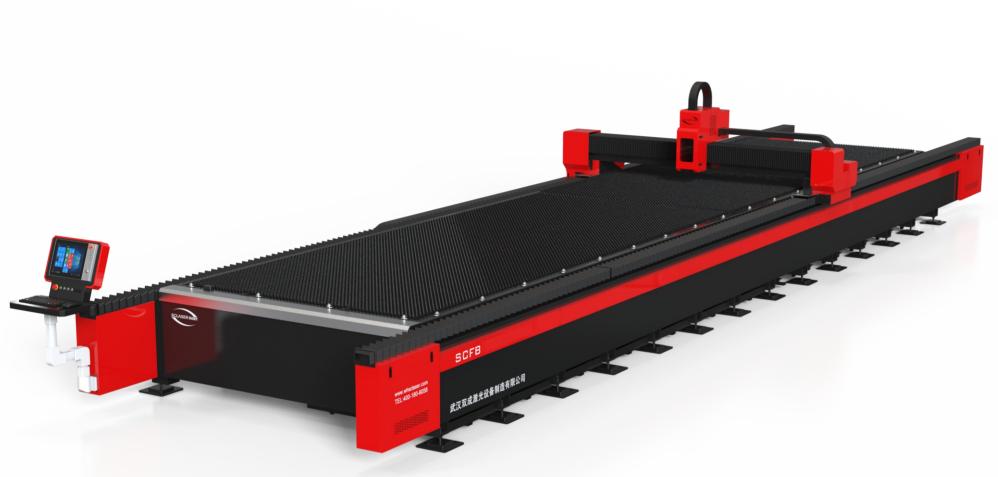

# Single Table Fiber Cutting Machine

### SAMPLE SHOWING

Worktable Size(Customizable)

Laser Power

6000mm× 2500mm 12000mm× 2500mm 24000mm× 4000mm 8000mm× 2500mm 13000mm× 2500mm 3000W\6000W\8000W\12000W\15000W

Maximum Cutting Range Position Accuracy

Reposition Accuracy

25mm-60mm

±0.03mm/m

±0.02mm/m

### EQUIPMENT CHARACTERISTICS

Ultra high power, large format

CE international certification standard

Sectional ventilation system