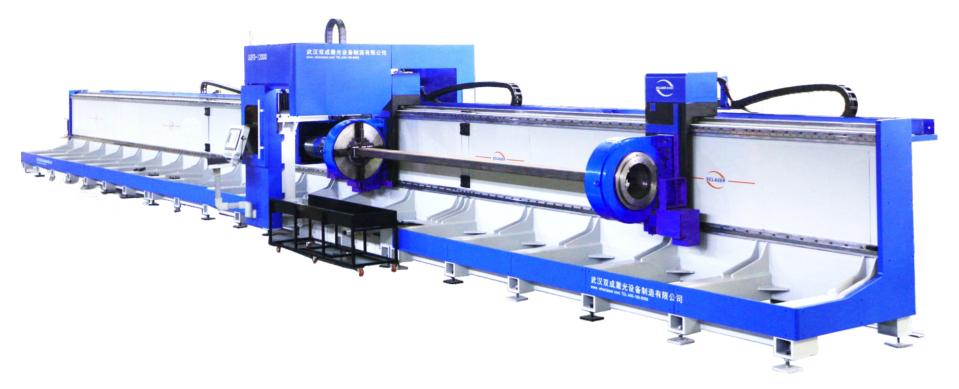

# Two Chucks Tube Laser Cutting Machine

SC-FD

### SAMPLE SHOWING

### EQUIPMENT CHARACTERISTICS

 Pneumatic precision chuck, Maxim loading speed at 60m/min, Maxim running speed at 100rad/min

Multi angle cutting device for heterosexual pipe (the patent number: 201922427064.0)